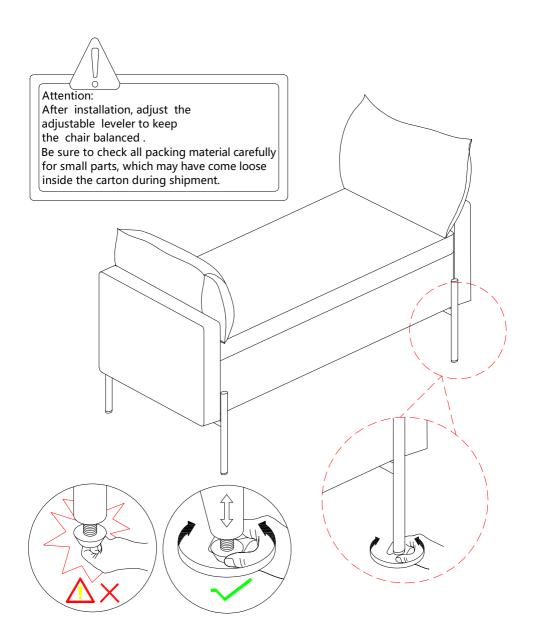

### ASSEMBLY INSTRUCTIONS STEP-1

# **ASSEMBLY INSTRUCTIONS** STEP-2

## ASSEMBLY INSTRUCTIONS STEP-3

## ASSEMBLY INSTRUCTIONS STEP-4

## ASSEMBLY INSTRUCTIONS STEP-5

### ASSEMBLY INSTRUCTIONS STEP-6